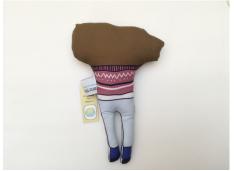

#### Léa Hipster - For coolest friends REF: HIPSTER

Being a lover of vintage, alternative and independent life, Lea Hipster adores Tom Waits and Bob Dylan. She is addicted to social networks and she is the best partner for the coolest friends.