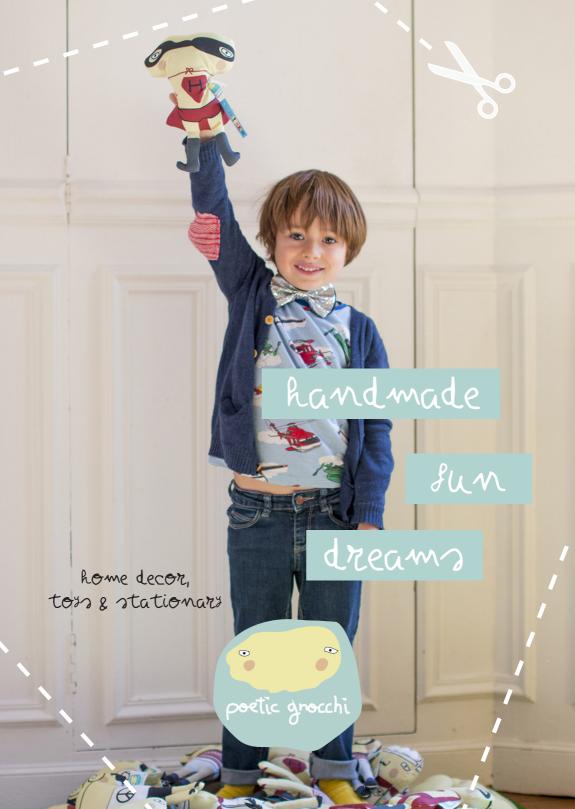

## 1. Poetic Gnocchi is a creative project

that mixes little-big handmade stuff with colors and words.

## 2. Gnocchis are good-luck charms,

they are characters that walk with you and **protect you**. They live in a magic world full of fantasy and houses made of pots. When you purchase them, **they spread a halo of positive energy that protects humans**. They are good partners and each of them has its **own story**.

## **Home decor & accessories**