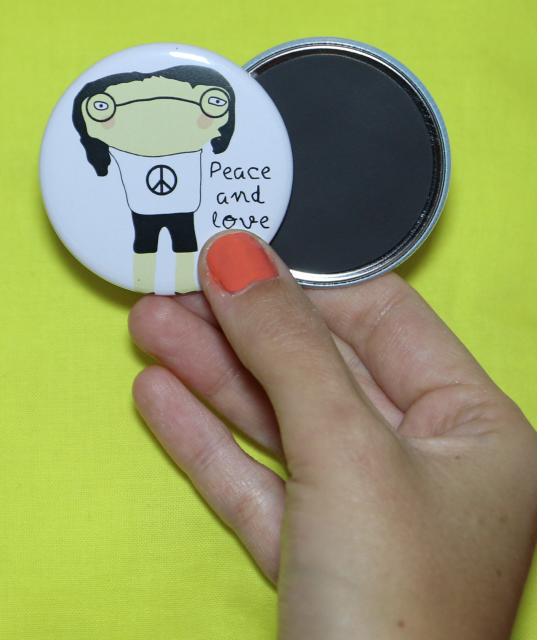

#### **GREETING CARDS & POSTCARDS**

56 mm

Illustrations: Poetic Gnocchi

**Pins REF: BADGDROLE** 

**Mirror REF: MIROILAILO** 

**Magnet REF: AIMPOWER** 

# PINS, MIRRORS & MAGNETS

Model REF: 002

Model REF: 003

Model REF: 004

Model REF: 001

Model REF: 005

Model REF: 006

Model REF: 007