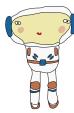

#### Mr Kalulu - Positif energy REF: KALULU

Mr. Kalulu has magical feet and is the king of dance. He is able to draw rhythm even out of the double hard guys in the disco. He has a special vitamin that he instills you in the rainy days. Storms make him lose his feet and he passes on his will for dancing.