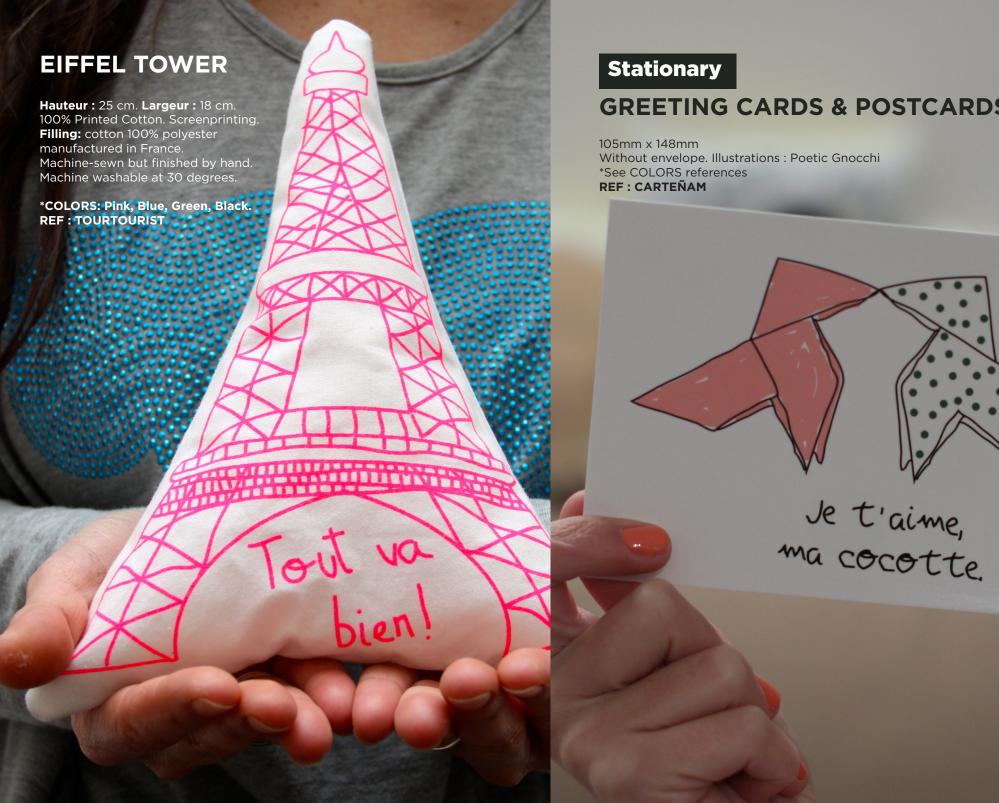

#### **GREETING CARDS & POSTCARDS**

56 mm

Illustrations: Poetic Gnocchi

**Pins REF: BADGDROLE** 

**Mirror REF: MIROILAILO** 

**Magnet REF: AIMPOWER** 