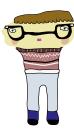

Punky Smith - For the most intrepid friends REF: SMITH

Being quite uncommon, independent and nihilist, Punky Smith is also daring and brave. She runs away from tenets and fashion. She is left-handed and plays the guitar in the best dives. If you are different, then you are a Punky Smith too.