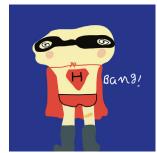

**Pepito Heroico** - Superhero for those suffering from chronic routine **REF: PEPITO** 

Pepito Heroico fears nothing. Once, he opened a sardine can. A huge fume which made him invincible and gave him the power to transform routine into blast-funny days came out of it. Since that day, Pepito Heroico accomplishes his mission of making you happy if you are suffering from chronic routine.