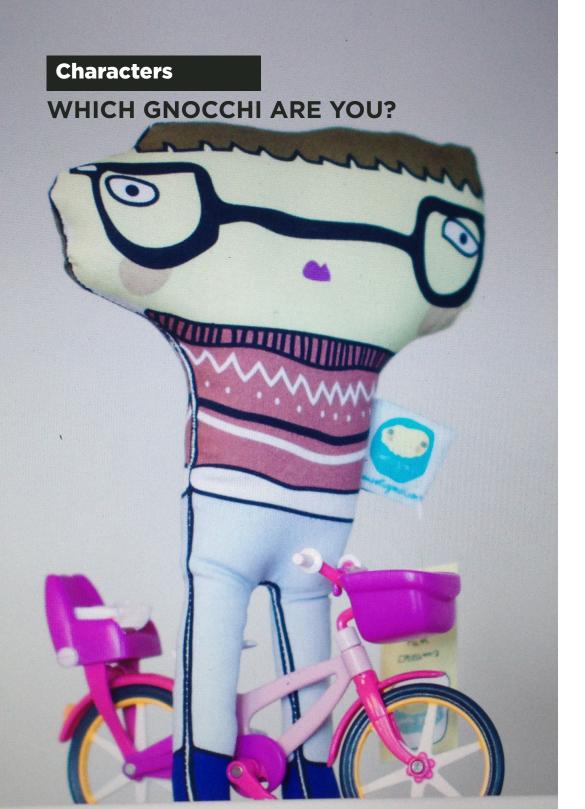

#### WHICH GNOCCHI ARE YOU?

# 3. You will identify yourself

with one or some of them depending on your dreams and your personality.

All models: Height: 27cm Width: 17cm

100% Printed Cotton.

Filling: cotton 100% polyester manufactured in France.