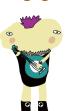

#### Mr Kalulu - Positif energy REF: KALULU

Mr. Kalulu has magical feet and is the king of dance. He is able to draw rhythm even out of the double hard guys in the disco. He has a special vitamin that he instills you in the rainy days. Storms make him lose his feet and he passes on his will for dancing.