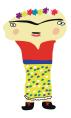

#### Lola Lunática - To get to the moon REF: LOLA

Lola Lunática is strong, determined and firm. She never doubts about her dreams or her objectives in life. Whatever she decides to do, she is able to carry it out: once, she made up a cardboard rocket and reached the moon. Since then, she comes back to the Earth every time someone needs her: ask her for help if you are chasing the stars, too.