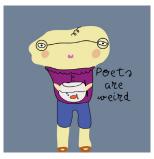

Mara Plath - For highly sensitive people REF: PLATH

Mara Plath is a poet and she drinks the books. Daisies are her favorite flowers. Being hopelessly romantic, she talks to her red fish in the night. She believes in the power of words, she is all the time looking for poetry and she is hypersensitive. She gets on well with the most solitary people.