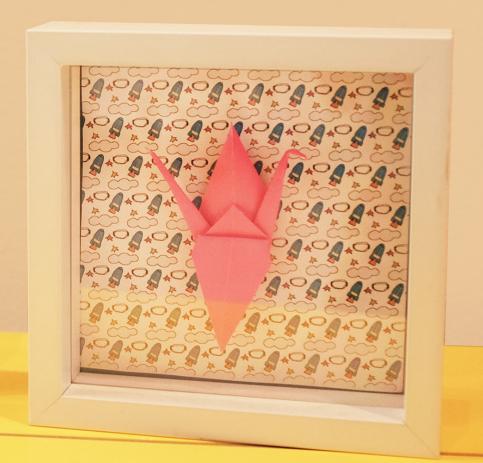

#### **ORIGAMI PAPER**

14 x 14 cm 80 gr Paper

Illustrations : Poetic Gnocchi

Package: 10 sheets with 10 different models.

**REF: ORIGAMIYEAH** 

Application example:

# DIY REF: DIY Crane earring REF: 017, To sew the oilcloth REF: 018, Transfert textile REF: 019, Necklace REF: 020, Windmill REF: 021, Pepito Heroico Motivation REF: 022, Iron-on sticker for clothes REF: 023, REF: 024 Mr Liverpool Puppet REF: 025