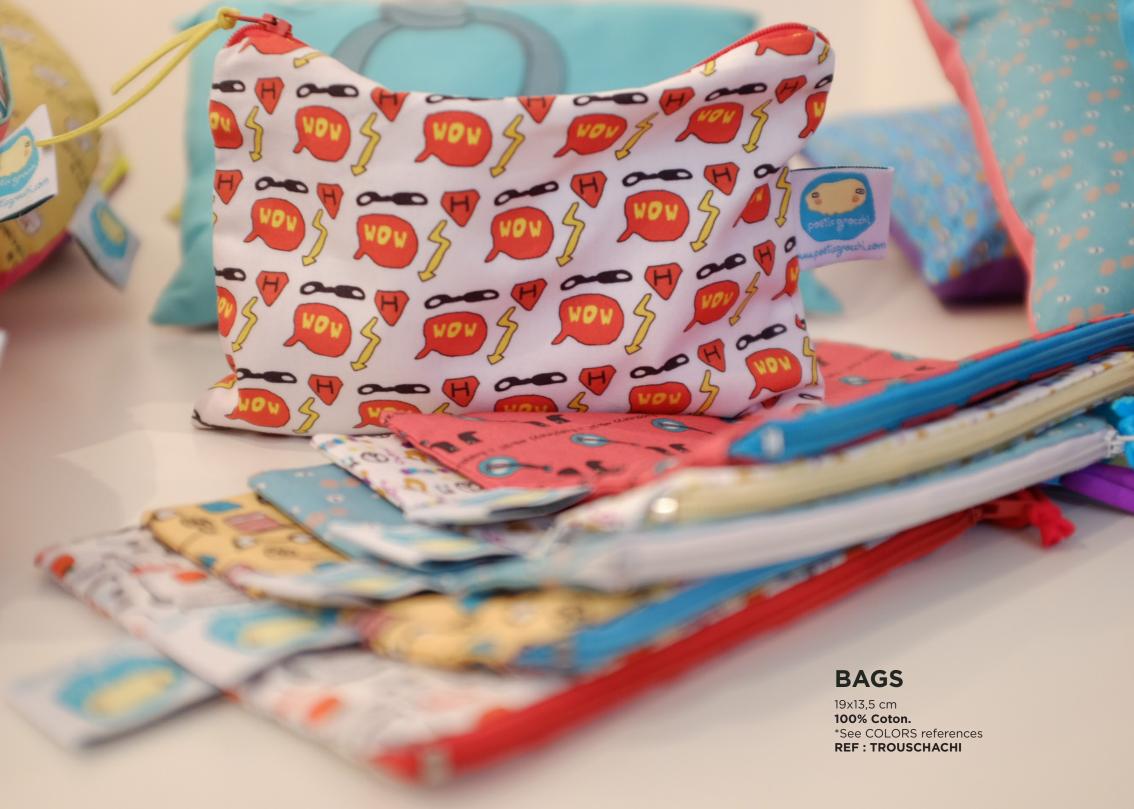

#### **PILLOWS**

1. SQUARE Pillow - REF: COUSCAR Height: 29 cm. Width: 29 cm.

2. RECTANGLE Pillow - REF: COUSREC

Height: 29 cm. Width: 40 cm.

3. TRIANGLE Pillow - REF: COUSTRI Height: 34 cm. Width: 36 cm.

4. ROUND Pillow- REF: COUSROND Height: 29 cm. Width: 29 cm.

5. MESSAGE PIllow - REF: COUSMES

Height: 17 cm. Width: 26 cm.

#### All models:

100% Printed Cotton. **Filling:** cotton 100% polyester manufactured in France. Machine-sewn but finished by hand. Machine washable at 30 degrees maximum.