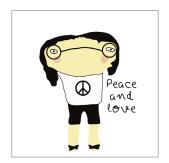

**Chaparrita Flores** - Magic power against sadness **REF** : **CHAPARRITA** 

Chaparrita Flores has wings to fly. She spends the full day painting. She is as long-suffering as strong and she believes in love. She is our flower-power: she transmits creativity, charm and color. Nothing, nothing, nothing can hurt you if she is next to you.