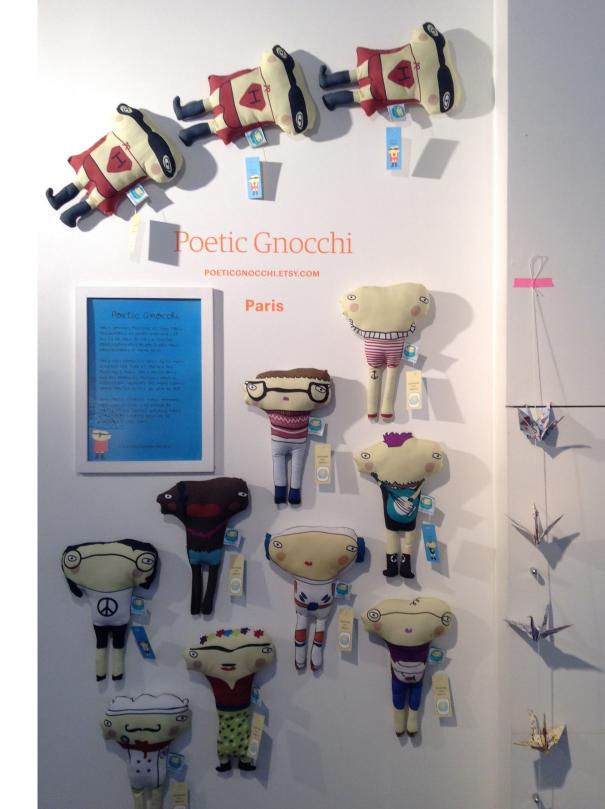

#### WHICH GNOCCHI ARE YOU?

## 1. Poetic Gnocchi is a creative project

that mixes little-big handmade stuff with colors and words.

## 2. Gnocchis are good-luck charms,

they are characters that walk with you and **protect you**. They live in a magic world full of fantasy and houses made of pots. When you purchase them, **they spread a halo of positive energy that protects humans**. They are good partners and each of them has its **own story**.

# 3. You will identify yourself

with one or some of them depending on your dreams and your personality.

All models: Height: 27cm Width: 17cm

100% Printed Cotton.

Filling: cotton 100% polyester manufactured in France.