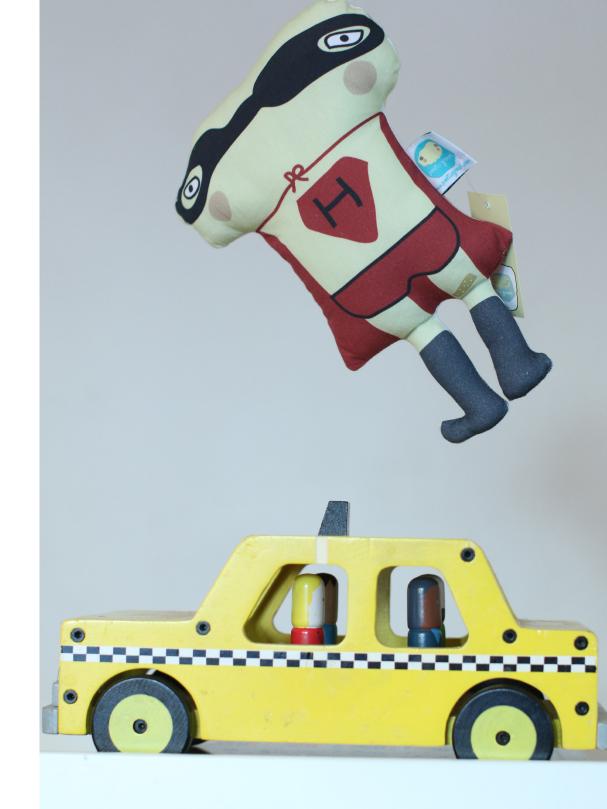

#### **PILLOWS**

1. SQUARE Pillow - REF: COUSCAR Height: 29 cm. Width: 29 cm.

2. RECTANGLE Pillow - REF: COUSREC

Height: 29 cm. Width: 40 cm.

3. TRIANGLE Pillow - REF: COUSTRI Height: 34 cm. Width: 36 cm.

4. ROUND Pillow- REF: COUSROND Height: 29 cm. Width: 29 cm.

5. MESSAGE PIllow - REF: COUSMES

Height: 17 cm. Width: 26 cm.

#### All models:

100% Printed Cotton. **Filling:** cotton 100% polyester manufactured in France. Machine-sewn but finished by hand. Machine washable at 30 degrees maximum.