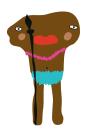

**Chaparrita Flores** - Magic power against sadness **REF** : **CHAPARRITA** 

Chaparrita Flores has wings to fly. She spends the full day painting. She is as long-suffering as strong and she believes in love. She is our flower-power: she transmits creativity, charm and color. Nothing, nothing, nothing can hurt you if she is next to you.