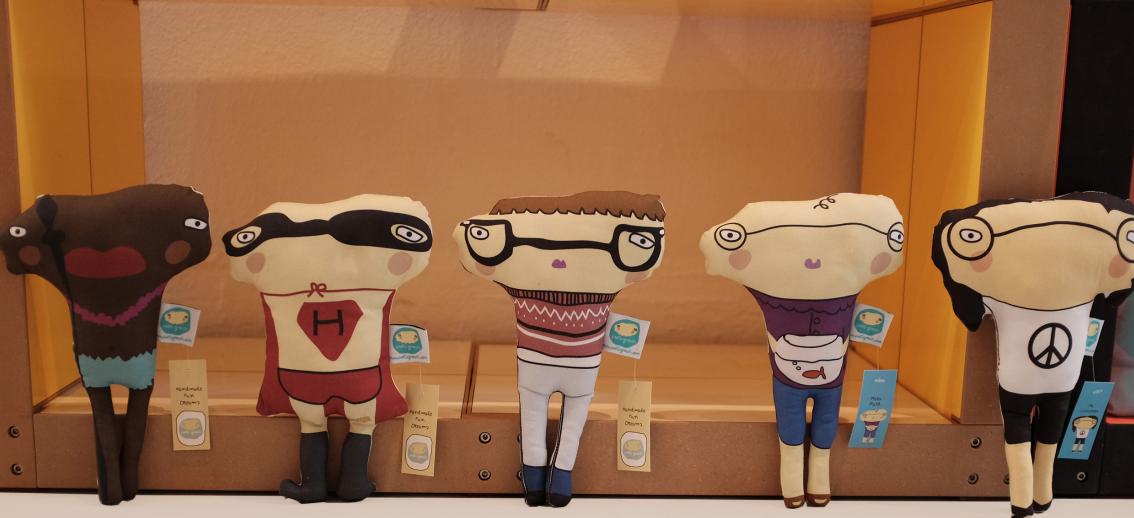

#### Léa Hipster - For coolest friends REF: HIPSTER

Being a lover of vintage, alternative and independent life, Lea Hipster adores Tom Waits and Bob Dylan. She is addicted to social networks and she is the best partner for the coolest friends.

#### Lola Lunática - To get to the moon REF: LOLA

Lola Lunática is strong, determined and firm. She never doubts about her dreams or her objectives in life. Whatever she decides to do, she is able to carry it out: once, she made up a cardboard rocket and reached the moon. Since then, she comes back to the Earth every time someone needs her: ask her for help if you are chasing the stars, too.

#### Giovanni Senza Glutine - Coeliac Superhero REF : GIOVANNI

Giovanni Senza Glutine is a chef in Venecia. Being absolutely fed up of celiac children and adults who got ill eating pizza and pasta, one day he started a worldwide strike against flour. After that, he created a factory of gluten free products and started to send them to everyone suffering from Celiac disease who cannot find gluten free products in their cities. Since then, Giovanni Senza Glutine is the coeliacs' superhero.

#### Mr Kalulu - Positif energy REF: KALULU

Mr. Kalulu has magical feet and is the king of dance. He is able to draw rhythm even out of the double hard guys in the disco. He has a special vitamin that he instills you in the rainy days. Storms make him lose his feet and he passes on his will for dancing.

**Chaparrita Flores** - Magic power against sadness **REF** : **CHAPARRITA** 

Chaparrita Flores has wings to fly. She spends the full day painting. She is as long-suffering as strong and she believes in love. She is our flower-power: she transmits creativity, charm and color. Nothing, nothing, nothing can hurt you if she is next to you.