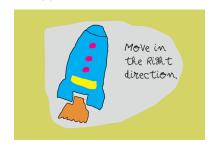

#### Lola Lunática - To get to the moon REF: LOLA

Lola Lunática is strong, determined and firm. She never doubts about her dreams or her objectives in life. Whatever she decides to do, she is able to carry it out: once, she made up a cardboard rocket and reached the moon. Since then, she comes back to the Earth every time someone needs her: ask her for help if you are chasing the stars, too.